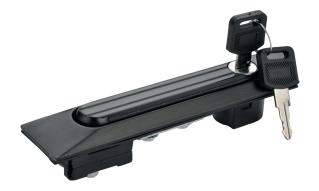

## **PRODUCT DESCRIPTION**

• barpa lock has comfort handle and it's only suitable for barpa cabinets. It helps secure your cabinet.

| • FEATURES             |                 |
|------------------------|-----------------|
| Thickness of Lock (mm) | 30              |
| Color                  | Black (RAL9004) |
| Hole Size (mm)         | 126x24.5        |