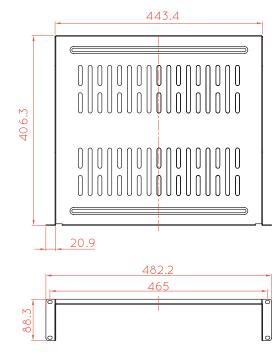

## **TECHNICAL DRAWING (mm):**

This document is authored and owned by barpa. It is forbidden to reproduce in whole or in part without mentioning its authorship, as well as modification of its content or context. All specifications are subject to change without notice. The pictures/ drawings are merely illustrative. More information: info@barpa.eu or in www.barpa.eu

| • ORDER INFORMATION |                  |               |                     |              |                  |              |                  |  |  |
|---------------------|------------------|---------------|---------------------|--------------|------------------|--------------|------------------|--|--|
|                     |                  |               |                     | Inner Box    |                  | Carton       |                  |  |  |
| Code                | Description      | Depth<br>(mm) | Unit Weight<br>(Kg) | Size<br>(mm) | Quantity<br>(un) | Size<br>(mm) | Quantity<br>(un) |  |  |
| 82390171204         | Shelf With Holes | 406.3         | 2                   | 540x110x440  | 1                | 680x545x295  | 10               |  |  |