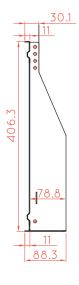

## **TECHNICAL DRAWING (mm):**

This document is authored and owned by barpa. It is forbidden to reproduce in whole or in part without mentioning its authorship, as well as modification of its content or context. All specifications are subject to change without notice. The pictures/ drawings are merely illustrative. More information: info@barpa.eu or in www.barpa.eu

| • ORDER INFORMATION |                  |               |                     |              |                  |              |                  |  |  |
|---------------------|------------------|---------------|---------------------|--------------|------------------|--------------|------------------|--|--|
|                     |                  |               |                     | Inner Box    |                  | Carton       |                  |  |  |
| Code                | Description      | Depth<br>(mm) | Unit Weight<br>(Kg) | Size<br>(mm) | Quantity<br>(un) | Size<br>(mm) | Quantity<br>(un) |  |  |
| 82390171204         | Shelf With Holes | 406.3         | 2                   | 540x110x440  | 1                | 680x545x295  | 10               |  |  |