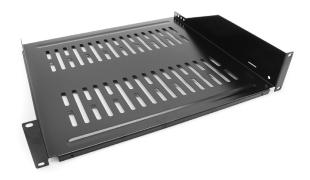

## **PRODUCT DESCRIPTION**

• barpa 2U Shelf With Holes has 19" standard installation and belongs to the range of barpa shelfs. It has different purposes depending on your needs.

| • FEATURES    |                              |  |  |  |
|---------------|------------------------------|--|--|--|
| Material      | erial SPCC Cold Rolled Steel |  |  |  |
| Color         | Black (RAL9004)              |  |  |  |
| U             | 2                            |  |  |  |
| Capacity (Kg) | 22                           |  |  |  |