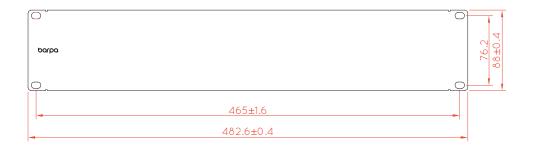

--|--------------|------------------|--------------|------------------|--|
|                     |   |                |                     | Inner Box    |                  | Carton       |                  |  |
| Code                | U | Size Unit (mm) | Weight Unit<br>(Kg) | Size<br>(mm) | Quantity<br>(un) | Size<br>(mm) | Quantity<br>(un) |  |
| 82390241100         | 1 | 482x44         | 0.5                 | 510x65x30    | 2                | 520x300x230  | 100              |  |
| 82390241200         | 2 | 482x88         | 0.9                 | 510x113x30   | 2                |              | 60               |  |
| 82390241400         | 4 | 482x177        | 0.85                | 510x195x30   | 2                |              | 30               |  |

## **TECHNICAL DRAWING (mm):**







## **TECHNICAL DRAWING (mm):**