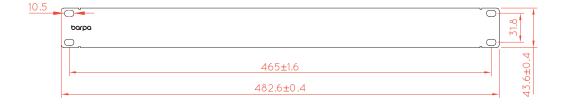

----|--------------|------------------|--------------|------------------|--|
|                     |   |                |                     | Inner Box    |                  | Carton       |                  |  |
| Code                | U | Size Unit (mm) | Weight Unit<br>(Kg) | Size<br>(mm) | Quantity<br>(un) | Size<br>(mm) | Quantity<br>(un) |  |
| 82390241100         | 1 | 482x44         | 0.5                 | 510x65x30    | 2                | 520x300x230  | 100              |  |
| 82390241200         | 2 | 482x88         | 0.9                 | 510x113x30   | 2                |              | 60               |  |
| 82390241400         | 4 | 482x177        | 0.85                | 510x195x30   | 2                |              | 30               |  |

## **TECHNICAL DRAWING (mm):**







## **TECHNICAL DRAWING (mm):**