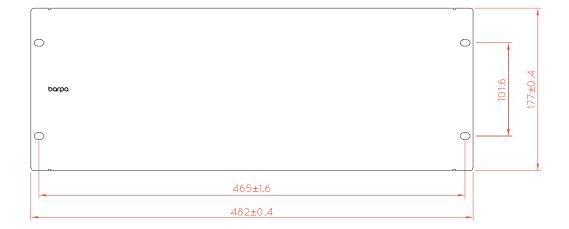

|--------------|------------------|--|
|                     |   |                |                     | Inner Box    |                  | Carton       |                  |  |
| Code                | U | Size Unit (mm) | Weight Unit<br>(Kg) | Size<br>(mm) | Quantity<br>(un) | Size<br>(mm) | Quantity<br>(un) |  |
| 82390241100         | 1 | 482x44         | 0.5                 | 510x65x30    | 2                | 520x300x230  | 100              |  |
| 82390241200         | 2 | 482x88         | 0.9                 | 510x113x30   | 2                |              | 60               |  |
| 82390241400         | 4 | 482x177        | 0.85                | 510x195x30   | 2                |              | 30               |  |

## **TECHNICAL DRAWING (mm):**







## **TECHNICAL DRAWING (mm):**