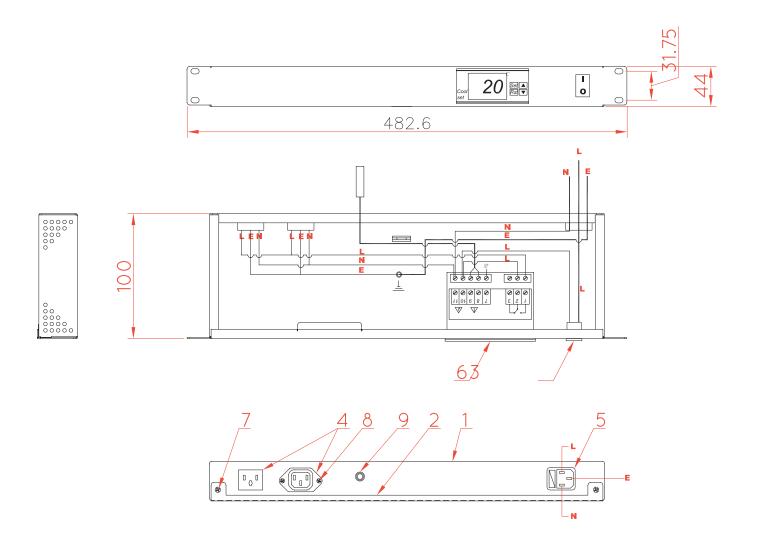

-----|-----------------|------------------|--------------|------------------|--|
|                     |                   |                  | Inner Box       |                  | Carton       |                  |  |
| Code                | Input Connector   | Unit Weight (Kg) | Size<br>(mm)    | Quantity<br>(un) | Size<br>(mm) | Quantity<br>(un) |  |
| 82390601210         | UK (BS1363)       | 1.95             | 1.95 510x205x65 | 1                | 650x530x180  | 10               |  |
| 82390601110         | German (DIN49441) |                  |                 |                  |              |                  |  |
| 82390601310         | US (NEMA 5-15P)   |                  |                 |                  |              |                  |  |



## **TECHNICAL DRAWING (mm)**