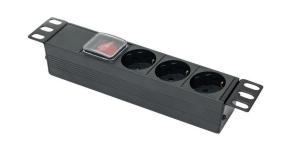

## **PRODUCT DESCRIPTION**

 This barpa Power Distribution Unit is fitted for racks Crux 3. It's designed to supply electric power in a small network system.

# IEC/EN 60884-1:2006

| • FEATURES            |                                    |  |  |  |  |
|-----------------------|------------------------------------|--|--|--|--|
| Electrical Info.      | 16A, 250VAC, 3500W, 50/60Hz        |  |  |  |  |
| Material              | Flame retardant PC                 |  |  |  |  |
|                       | Copper bar                         |  |  |  |  |
|                       | Aluminum alloy shell               |  |  |  |  |
|                       | Metal bracket                      |  |  |  |  |
| Cable Property        | H05VV-F3Gx1.5mm <sup>2</sup>       |  |  |  |  |
| Cable Length (m)      | 1.8                                |  |  |  |  |
| Type of Plug          | VDE Plug                           |  |  |  |  |
| Work Temperature (°C) | -10 to 45                          |  |  |  |  |
| Product color         | Black                              |  |  |  |  |
| Control System        | Switch                             |  |  |  |  |
| Protection Sytem      | Assembled with Children Protectors |  |  |  |  |

| • NUMBER OF SOCKET |        |
|--------------------|--------|
| Horizontal         | 3 Ways |

| • TYPE      |                 |
|-------------|-----------------|
| Plug Type   | SCHUKO <b>⊙</b> |
| Socket Type | SCHUKO          |