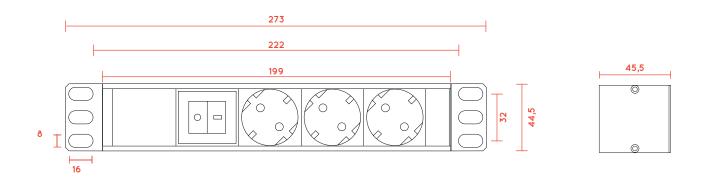

WER DISTRIBUTION UNIT 1U - HORIZONTAL

| • ORDER INFORMAT |                                                         |                  |             |               |               |
|------------------|---------------------------------------------------------|------------------|-------------|---------------|---------------|
|                  |                                                         |                  | Carton      |               |               |
| Code             | Description                                             | Unit Weight (Kg) | Size (mm)   | Quantity (un) | EAN code      |
| 82384031000      | PDU 10" 1U 3 Schucko Socket and Schuko Plug with Switch | 0,65             | 400x320x290 | 20            | 5608445013996 |

## • TECHNICAL DRAWING HORIZONTAL (mm)