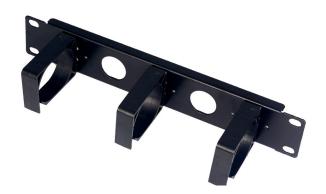

## **PRODUCT DESCRIPTION**

• barpa 1U Metal Cable Management with 3 rings has 10" standard installation. Help your cabinets have better organization of the cables.

| • FEATURES      |                                         |
|-----------------|-----------------------------------------|
| Material        | SPCC Cold Rolled Steel and plastic ring |
| Color           | Black (RAL9004)                         |
| Dimensions (mm) | 254x44                                  |