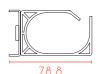

|               |              |                  |               |
|---------------------|--------------------------------------------|---------------------|--------------|---------------|--------------|------------------|---------------|
|                     |                                            |                     | Inner Box    |               | Carton       |                  |               |
| Code                | Description                                | Unit Weight<br>(kg) | Size<br>(mm) | Quantity (un) | Size<br>(mm) | Quantity<br>(un) | EAN Code      |
| 82390205120         | 1U Plastic Cable Management<br>3 rings 10" | 0.5                 | 510x90x560   | 1             | 580x530x470  | 50               | 5608445014146 |

## **TECHNICAL DRAWING (mm):**