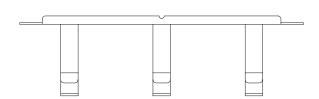

|               |              |                  |               |
|---------------------|--------------------------------------------|---------------------|--------------|---------------|--------------|------------------|---------------|
|                     |                                            |                     | Inner Box    |               | Carton       |                  |               |
| Code                | Description                                | Unit Weight<br>(kg) | Size<br>(mm) | Quantity (un) | Size<br>(mm) | Quantity<br>(un) | EAN Code      |
| 82390205120         | 1U Plastic Cable Management<br>3 rings 10" | 0.5                 | 510x90x560   | 1             | 580x530x470  | 50               | 5608445014146 |

## **TECHNICAL DRAWING (mm):**