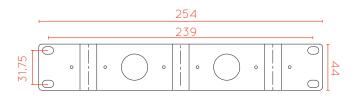

## **TECHNICAL DRAWING (mm):**

## **PRODUCT DESCRIPTION**

• barpa 1U Metal Cable Management with 3 rings has 10" standard installation. Help your cabinets have better organization of the cables.

| • FEATURES      |                                         |
|-----------------|-----------------------------------------|
| Material        | SPCC Cold Rolled Steel and plastic ring |
| Color           | Black (RAL9004)                         |
| Dimensions (mm) | 254x44                                  |