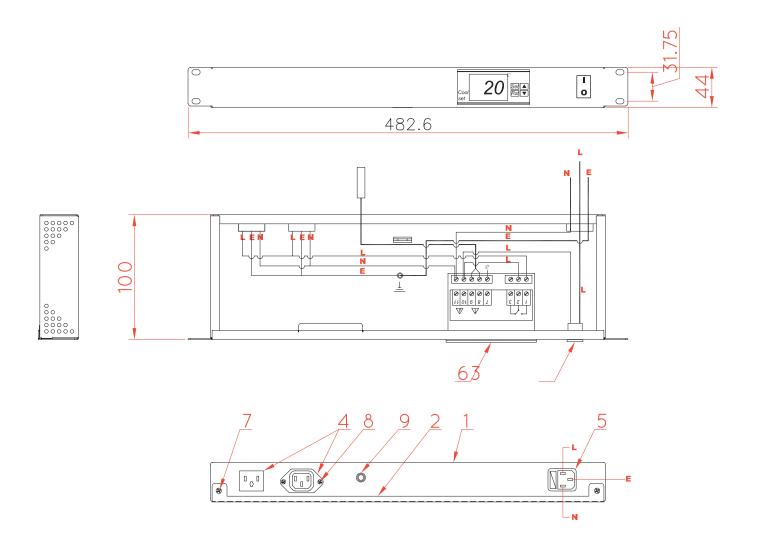

-----|-----------------|------------------|--------------|------------------|--|
|                     |                   |                  | Inner Box       |                  | Carton       |                  |  |
| Code                | Input Connector   | Unit Weight (Kg) | Size<br>(mm)    | Quantity<br>(un) | Size<br>(mm) | Quantity<br>(un) |  |
| 82390601210         | UK (BS1363)       | 1.95             | 1.95 510x205x65 | 1                | 650x530x180  | 10               |  |
| 82390601110         | German (DIN49441) |                  |                 |                  |              |                  |  |
| 82390601310         | US (NEMA 5-15P)   |                  |                 |                  |              |                  |  |



## **TECHNICAL DRAWING (mm)**