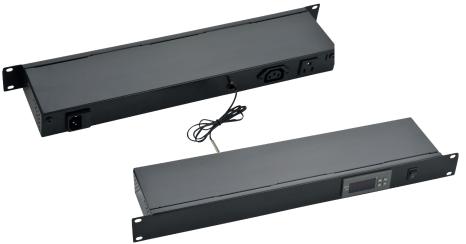

## **PRODUCT DESCRIPTION**

• barpa Digital Temperature Unit has 19" standard installation. Helps control the inner temperature of the cabinet. Easy cabling and operation.

| • FEATURES                            |                            |  |  |
|---------------------------------------|----------------------------|--|--|
| Power Supply                          | 220VAC (+10%;-15%) 50/60Hz |  |  |
| Resolution (°C)                       | 1                          |  |  |
| Refrigeration Output Contact Capacity | 10A/277VAC                 |  |  |
| Power Consumption (W)                 | ≤3                         |  |  |
| Accuracy -50°C ~70°C (°C)             | ±1                         |  |  |
| Temperature Measuring Range (°C)      | -50 ~+90                   |  |  |
| Temperature Controling Range (°C)     | -40 ~+50                   |  |  |
| Operation Temperature (°C)            | -30 ~ +75                  |  |  |
| Safe Level (IP)                       | 65                         |  |  |
| Operation Humidity (%)                | 20 ~ 85 (no condensate)    |  |  |
| Color                                 | Black                      |  |  |