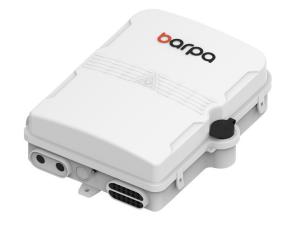

## DESCRIPTION

barpa Termination Box is used in FTTH access network as a termination point for the feeder cable to connect with drop cable. Suitable for inside or outside applications, with the function of mechanical splice or fusion, was designed to enlarge fiber capacity and save cost. With a waterproof, dust-proof and wet-proof design, has a total enclosed structure. With a capacity of 24 fibers.

| F١ | E,  | Α٦ | ΓL | IR | Е | S |  |
|----|-----|----|----|----|---|---|--|
|    | - 1 |    |    |    | - | × |  |
|    |     |    |    |    |   |   |  |

| Material                   | ABS/PC                       |  |  |  |
|----------------------------|------------------------------|--|--|--|
| Color                      | White                        |  |  |  |
| IP                         | IP 65                        |  |  |  |
| Dimensions (mm)            | 331x274x96                   |  |  |  |
| Applicable Environment     | Indoor or Outdoor            |  |  |  |
| Installation               | Wall Mounting or On The Pole |  |  |  |
| Operating Temperature (°C) | -40 to 80                    |  |  |  |
| Weight (kg)                | 1.3                          |  |  |  |