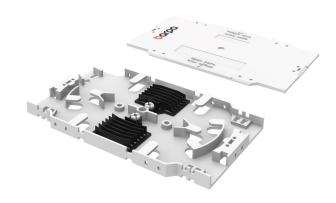

## **PRODUCT DESCRIPTION**

Splice tray accommodates up to 12 mechanical splices. The tray's unique design allows it to be removed without disturbing previously spliced fibers, providing more flexibility to additional splices.

| • FEATURES                                |           |  |  |  |
|-------------------------------------------|-----------|--|--|--|
| Material                                  | ABS       |  |  |  |
| Color                                     | White     |  |  |  |
| Dimensions (mm)                           | 155x92x11 |  |  |  |
| Number of Splices per Cassete             | 12        |  |  |  |
| Heat-Shrink Fusion Splice Protectors (mm) | 45 and 60 |  |  |  |
| Weight (kg)                               | 0,061     |  |  |  |