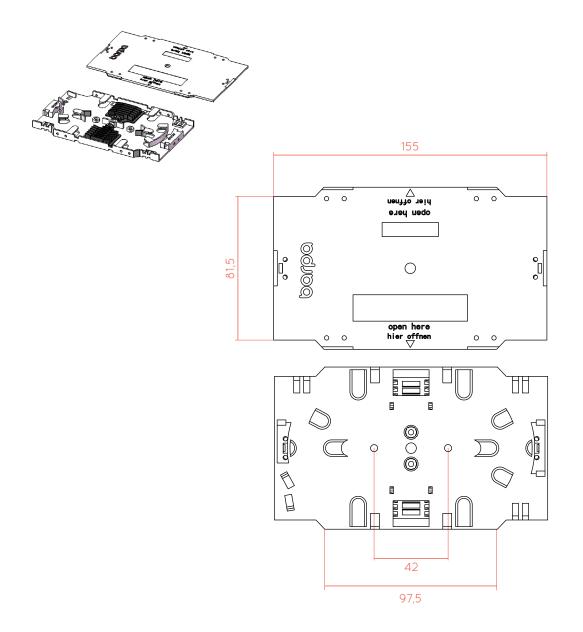

## **TECHNICAL DRAWING (mm)**

| • FEATURES                                |           |  |  |  |
|-------------------------------------------|-----------|--|--|--|
| Material                                  | ABS       |  |  |  |
| Color                                     | White     |  |  |  |
| Dimensions (mm)                           | 155x92x11 |  |  |  |
| Number of Splices per Cassete             | 12        |  |  |  |
| Heat-Shrink Fusion Splice Protectors (mm) | 45 and 60 |  |  |  |
| Weight (kg)                               | 0,061     |  |  |  |